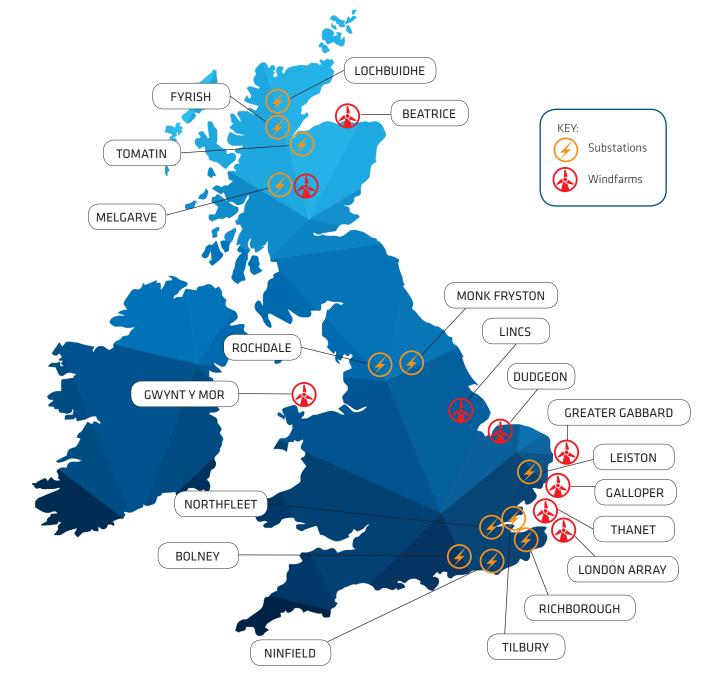

When fully commissioned and at a cost of over £2.6 billion, Beatrice will be Scotland's largest offshore wind farm. With a total capacity of 588MW, the site will produce enough power for more than 450,000 homes and Sollatek has once again, been selected as the preferred supplier for the onshore substation LVAC stabilisers.

## Sollatek's expertise extends worldwide through local networks

With a customer base across the world and a local presence in more than 50 countries, Sollatek is able to provide support services wherever you are.