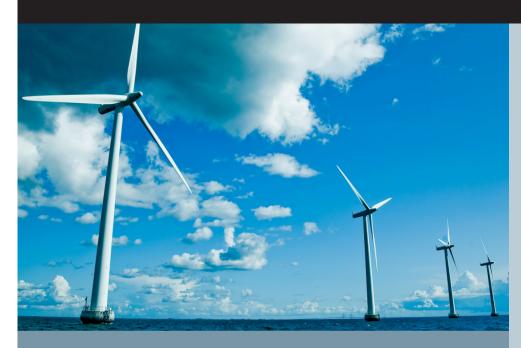

When fully commissioned and at a cost of over £2.6 billion, Beatrice will be Scotland's largest offshore wind farm. With a total capacity of 588MW, the site will produce enough power for more than 450,000 homes and Sollatek has once again, been selected as the preferred supplier for the onshore substation LVAC stabilisers.