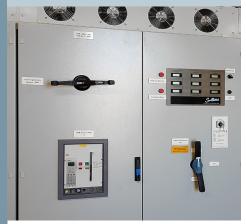

When fully commissioned and at a cost of over £2.6 billion, Beatrice will be Scotland's largest offshore wind farm. With a total capacity of 588MW, the site will produce enough power for more than 450,000 homes and Sollatek has once again, been selected as the preferred supplier for the onshore substation LVAC stabilisers.