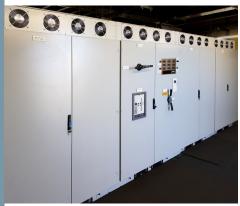

When fully commissioned and at a cost of over £2.6 billion, Beatrice will be Scotland's largest offshore wind farm. With a total capacity of 588MW, the site will produce enough power for more than 450,000 homes and Sollatek has once again, been selected as the preferred supplier for the onshore substation LVAC stabilisers.